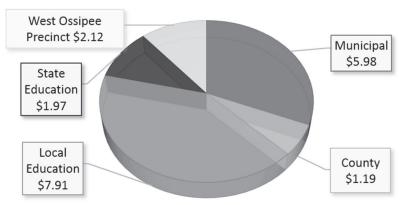

# Annual Reports of the Town Officers Ossipee New Hampshire

Tax Rates \$17.05 per \$1,000

|               |       | Center<br>Ossipee | West<br>Ossipee | Ossipee<br>Corner |
|---------------|-------|-------------------|-----------------|-------------------|
| Town          | 5.98  | 5.98              | 5.98            | 5.98              |
| County        | 1.19  | 1.19              | 1.19            | 1.19              |
| Town School   | 8.71  | 8.71              | 8.71            | 8.71              |
| State School  | 1.97  | 1.97              | 1.97            | 1.97              |
| Fire Precinct |       | 1.62              | 2.16            | 2.12              |
| Total         | 17.05 | 18.67             | 19.21           | 19.17             |