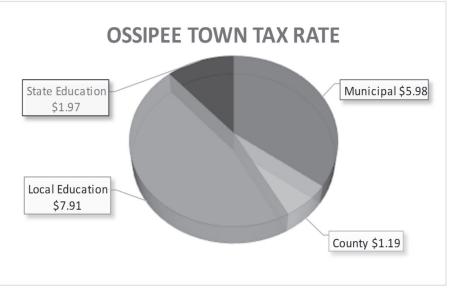

# Annual Reports of the Town Officers Ossipee New Hampshire

Tax Rates \$17.05 per \$1,000

|               |       | Center<br>Ossipee | West<br>Ossipee | Ossipee<br>Corner |
|---------------|-------|-------------------|-----------------|-------------------|
| Town          | 5.98  | 5.98              | 5.98            | 5.98              |
| County        | 1.19  | 1.19              | 1.19            | 1.19              |
| Town School   | 8.71  | 8.71              | 8.71            | 8.71              |
| State School  | 1.97  | 1.97              | 1.97            | 1.97              |
| Fire Precinct |       | 1.62              | 2.16            | 2.12              |
| Total         | 17.05 | 18.67             | 19.21           | 19.17             |