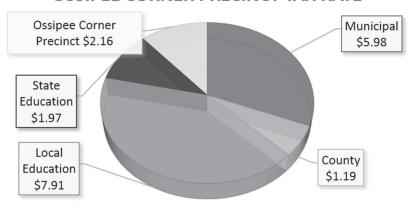

# Annual Reports of the Town Officers Ossipee New Hampshire

Tax Rates \$17.05 per \$1,000

|               |       | Center<br>Ossipee | West<br>Ossipee | Ossipee<br>Corner |
|---------------|-------|-------------------|-----------------|-------------------|
| Town          | 5.98  | 5.98              | 5.98            | 5.98              |
| County        | 1.19  | 1.19              | 1.19            | 1.19              |
| Town School   | 8.71  | 8.71              | 8.71            | 8.71              |
| State School  | 1.97  | 1.97              | 1.97            | 1.97              |
| Fire Precinct |       | 1.62              | 2.16            | 2.12              |
| Total         | 17.05 | 18.67             | 19.21           | 19.17             |