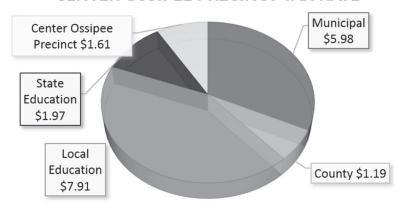

# Annual Reports of the Town Officers Ossipee New Hampshire

Tax Rates \$17.05 per \$1,000

|               |       | Center<br>Ossipee | West<br>Ossipee | Ossipee<br>Corner |
|---------------|-------|-------------------|-----------------|-------------------|
| Town          | 5.98  | 5.98              | 5.98            | 5.98              |
| County        | 1.19  | 1.19              | 1.19            | 1.19              |
| Town School   | 8.71  | 8.71              | 8.71            | 8.71              |
| State School  | 1.97  | 1.97              | 1.97            | 1.97              |
| Fire Precinct |       | 1.62              | 2.16            | 2.12              |
| Total         | 17.05 | 18.67             | 19.21           | 19.17             |